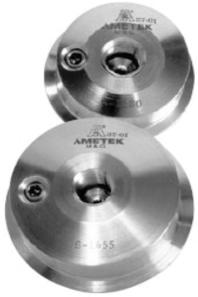

------|----------------------------|
| CSI        | Cherry-Burrell "I" Line CIP | 10 PSI & Up        | 0.06 in <sup>3</sup>       |
|            | Seal replaces 16 AL Cap     | 10 PSI & Up        | 0.06 in <sup>3</sup>       |
| CSQ        | Cherry-Burrell "Q" Line CIP | 10 PSI & Up        | 0.06 in <sup>3</sup>       |
|            | Seal replaces 16 AQ Cap     | 10 PSI & Up        | 0.06 in <sup>3</sup>       |
| CST & CSTG | Ladish TriClover            | 50 PSI & Up        | 0.007 in <sup>3</sup>      |
|            | GC "Fast Clamp"             | 10 PSI & Up        | 0.06 in <sup>3</sup>       |
|            | Cherry-Burrell "S" Clamp    | 10 PSI & Up        | 0.06 in <sup>3</sup>       |
|            | Seal replaces 16A           | 10 PSI & Up        | 0.13 in <sup>3</sup>       |





Figure 1: 2" and 1-1/2" CST seals